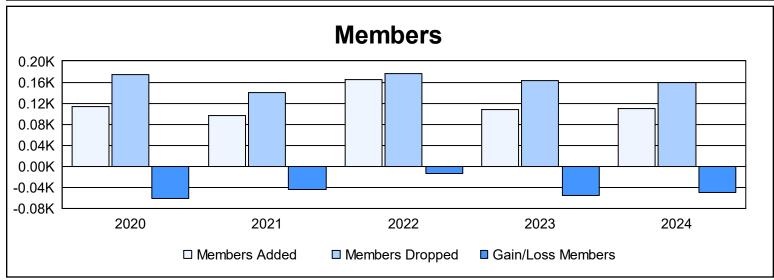

District 25 A

As of June 2024 Cumulative

| Year      | New<br>Clubs | Dropped<br>Clubs | Gain/<br>Loss<br>Clubs | New<br>Members | Charter<br>Members | Reinstate<br>Members | Transfer<br>Members | Total<br>Member<br>Added | Total<br>Members<br>Dropped | Gain/<br>Loss<br>Members |
|-----------|--------------|------------------|------------------------|----------------|--------------------|----------------------|---------------------|--------------------------|-----------------------------|--------------------------|
| 2019-2020 | 0            | 0                | 0                      | 101            | 0                  | 9                    | 3                   | 113                      | 175                         | -62                      |
| 2020-2021 | 0            | 1                | -1                     | 76             | 0                  | 18                   | 2                   | 96                       | 141                         | -45                      |
| 2021-2022 | 1            | 0                | 1                      | 104            | 30                 | 22                   | 8                   | 164                      | 177                         | -13                      |
| 2022-2023 | 0            | 1                | -1                     | 89             | 0                  | 2                    | 16                  | 107                      | 162                         | -55                      |
| 2023-2024 | 0            | 3                | -3                     | 89             | 0                  | 13                   | 7                   | 109                      | 159                         | -50                      |
| Average   | 0            | 1                | -1                     | 92             | 6                  | 13                   | 7                   | 118                      | 163                         | -45                      |