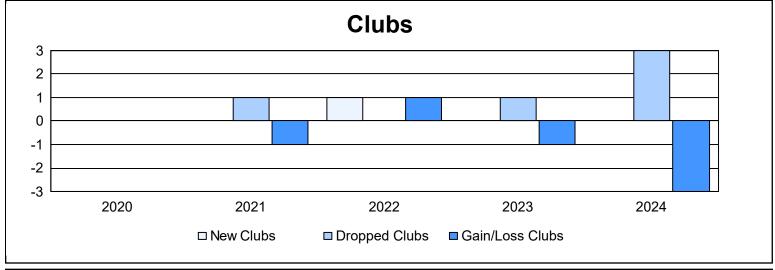

District 25 A

As of June 2024 Cumulative

| Year      | New<br>Clubs | Dropped<br>Clubs | Gain/<br>Loss<br>Clubs | New<br>Members | Charter<br>Members | Reinstate<br>Members | Transfer<br>Members | Total<br>Member<br>Added | Total<br>Members<br>Dropped | Gain/<br>Loss<br>Members |
|-----------|--------------|------------------|------------------------|----------------|--------------------|----------------------|---------------------|--------------------------|-----------------------------|--------------------------|
| 2019-2020 | 0            | 0                | 0                      | 101            | 0                  | 9                    | 3                   | 113                      | 175                         | -62                      |
| 2020-2021 | 0            | 1                | -1                     | 76             | 0                  | 18                   | 2                   | 96                       | 141                         | -45                      |
| 2021-2022 | 1            | 0                | 1                      | 104            | 30                 | 22                   | 8                   | 164                      | 177                         | -13                      |
| 2022-2023 | 0            | 1                | -1                     | 89             | 0                  | 2                    | 16                  | 107                      | 162                         | -55                      |
| 2023-2024 | 0            | 3                | -3                     | 89             | 0                  | 13                   | 7                   | 109                      | 159                         | -50                      |
| Average   | 0            | 1                | -1                     | 92             | 6                  | 13                   | 7                   | 118                      | 163                         | -45                      |